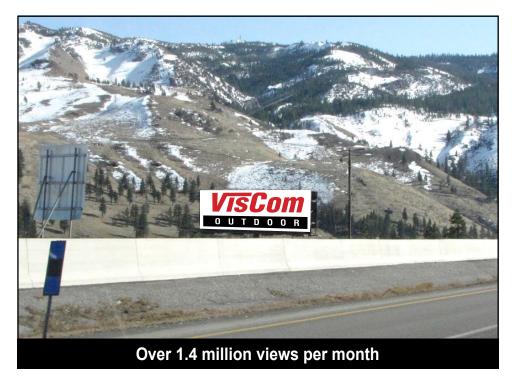

## Board #VC109

I-80 @ VERDI, NV

Location:

South side Interstate 80, approx. 1 Mile west of Verdi exit

**East Facing** 

Illuminated

Size: 12' x 44' DEC: 36.000

Weekend Peaks: In excess of 80,000

**Viewing Impressions:** 

Over 1.4 million views per month

One of just six boards on this section of the Interstate 80 corridor. This bulletin addresses local traffic between Reno and Truckee (30 minutes) and returning traffic heading to Sacramento, the San Francisco Bay Area, and the other numerous Northern California cities. This unit also reaches the cross country traffic heading west which also makes this an excellent branding board as well as a strong directional unit. This is a high profile unit that would be beneficial to add to any campaign.